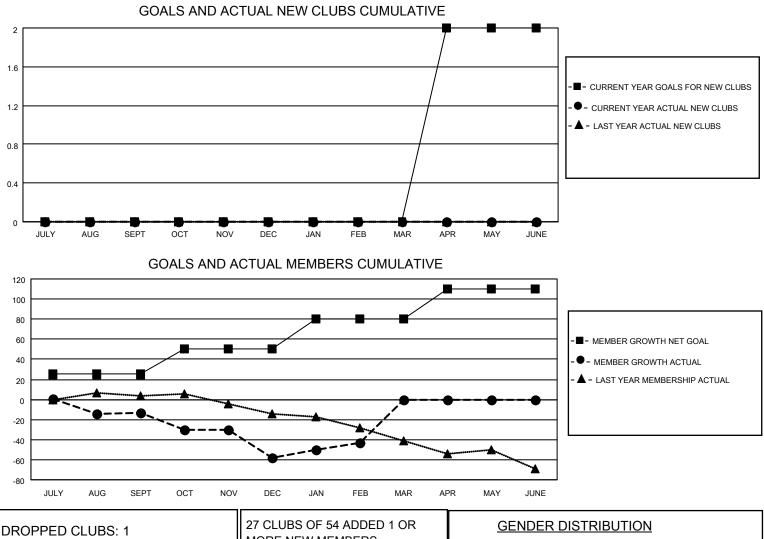

## LOCATION NEW ZEALAND

District 202 L

Results as of: 2/28/2023

| Clubs                 |               |           |               | Members               |                          |                         |                                                    |
|-----------------------|---------------|-----------|---------------|-----------------------|--------------------------|-------------------------|----------------------------------------------------|
| RESULTS FOR 2022-2023 |               |           |               | RESULTS FOR 2022-2023 |                          |                         |                                                    |
| QUARTER               | NEW CLUB GOAL | NEW CLUBS | DROPPED CLUBS | QUARTER               | EMBER GROWTH NET<br>GOAL | MEMBER GROWTH<br>ACTUAL | DROPPED<br>MEMBERS ACTUAL<br>(including transfers) |
| JULY/AUG/SEPT         | 0             | 0         | 0             | JULY/AUG/SEPT         | 25                       | 29                      | 40                                                 |
| OCT/NOV/DEC           | 0             | 0         | 1             | OCT/NOV/DEC           | 25                       | 21                      | 64                                                 |
| JAN/FEB/MAR           | 0             | 0         | 0             | JAN/FEB/MAR           | 30                       | 22                      | 7                                                  |
| APR/MAY/JUNE          | 2             | 0         | 0             | APR/MAY/JUNE          | 30                       | 0                       | 0                                                  |

| DROPPED CLUBS: 1 |     | 27 CLUBS OF 54 ADDED 1 OR<br>MORE NEW MEMBERS | GENDER DISTRIBUTION       |              |  |
|------------------|-----|-----------------------------------------------|---------------------------|--------------|--|
|                  |     |                                               | MALE                      | 950 (67.00%) |  |
|                  |     |                                               | FEMALE                    | 467 (32.93%) |  |
| DROPPED MEMBERS  |     |                                               | NON BINARY                | 1 (0.07%)    |  |
| DECEASED         | 20  |                                               | PREFER NOT TO ANSWER      | 0 (0.00%)    |  |
| DECEASED         |     |                                               |                           |              |  |
| CLUB CANCELLED   | 19  | CLICK HERE FOR CUMULATIVE                     | TOTAL FAMILY UNIT MEMBERS | s 156        |  |
| OTHER            | 72  | MEMBERSHIP DATA                               |                           |              |  |
| TOTAL            | 111 |                                               | FAMILY MEMBERS PAYING HA  | LF DUES 78   |  |
|                  |     |                                               |                           |              |  |